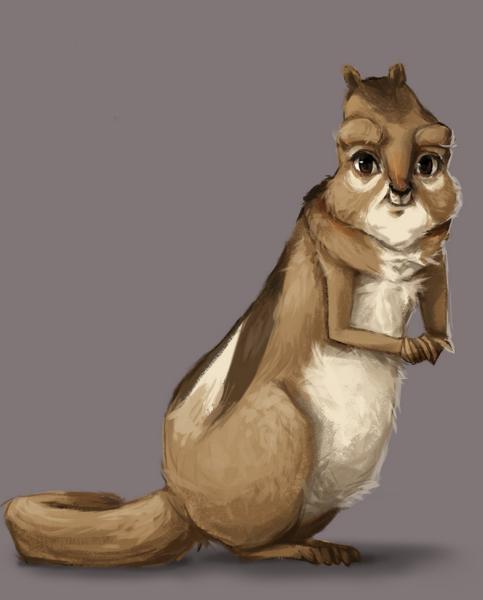

### CHARACTER DESIGN HEIDY GOLDEN MANTLED GROUND SQUIRREL

EXPRESSION & POSE SHEET