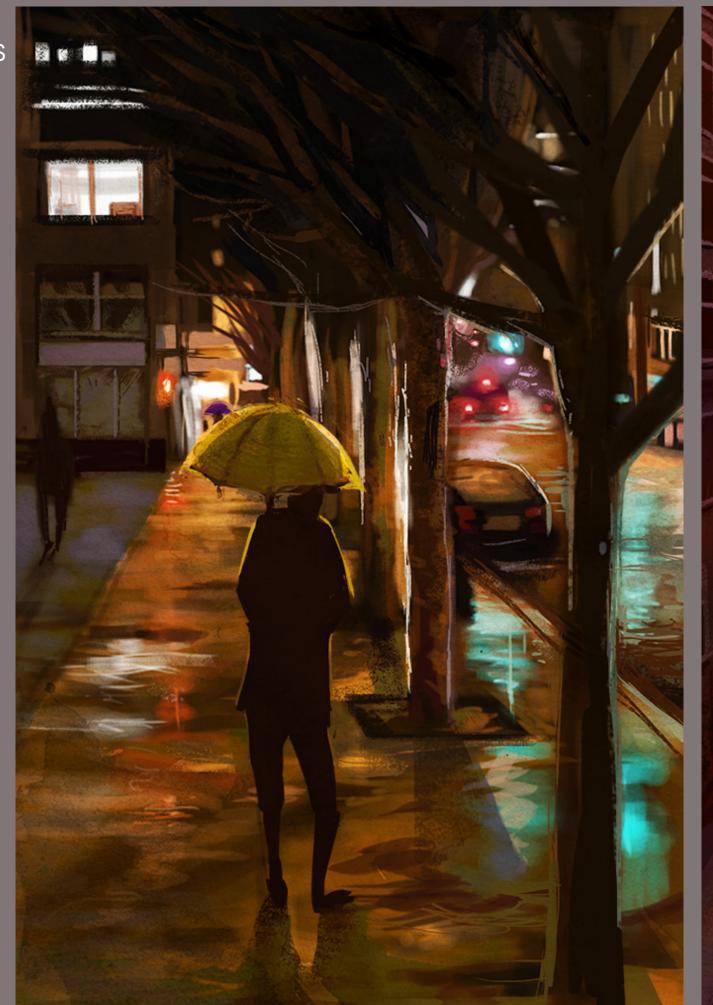

"DISCOVERING BILL'S GRANDFATHER'S TREASURE"



# BILL'S HOUSE AT THE CANYON ENVIRONMENT DESIGN & COLOR STUDIES











BILL'S HOUSE

AT THE CANYON

INTERIOR ENVIRONMENT & PROP DESIGN











THE GRAND LIFE

CHARACTER DESIGN BILL

RETIRED RANGER, NOW INHABITANT OF THE GRAND CANYON



INITIAL SKETCHES AND EXPRESSION & POSE SHEET





### CHARACTER DESIGN BILL CHARACTER TURNAROUND & DIGITAL PAINT





### CHARACTER DESIGN HEIDY GOLDEN MANTLED GROUND SQUIRREL







EXPRESSION & POSE SHEET

### CHARACTER DESIGN BURT BIGHORN SHEEP







## ILLUSTRATION AND CHARACTER CONCEPTS

ILLUSTRATION "UNBEARABLE MANNERS"
AND CHARACTER DESIGN SERIES
OF ANIMALS IN SUITS





### ILLUSTRATIONS

BOTTOM LEFT: "WRONG NEST"
RIGHT: "UNLUCKY FISHERMAN"





### ILLUSTRATIONS | | | | | | | |

"CITY LIGHTS"





#### DOODLES AND SKETCHES

IN A VARIATION OF MEDIA AND STYLES









### THANK YOU FOR LOOKING!

WWW.JULIASKALA.WEEBLY.COM JULIASKALA@YAHOO.DE

MOBILE: +49 1525 7197940