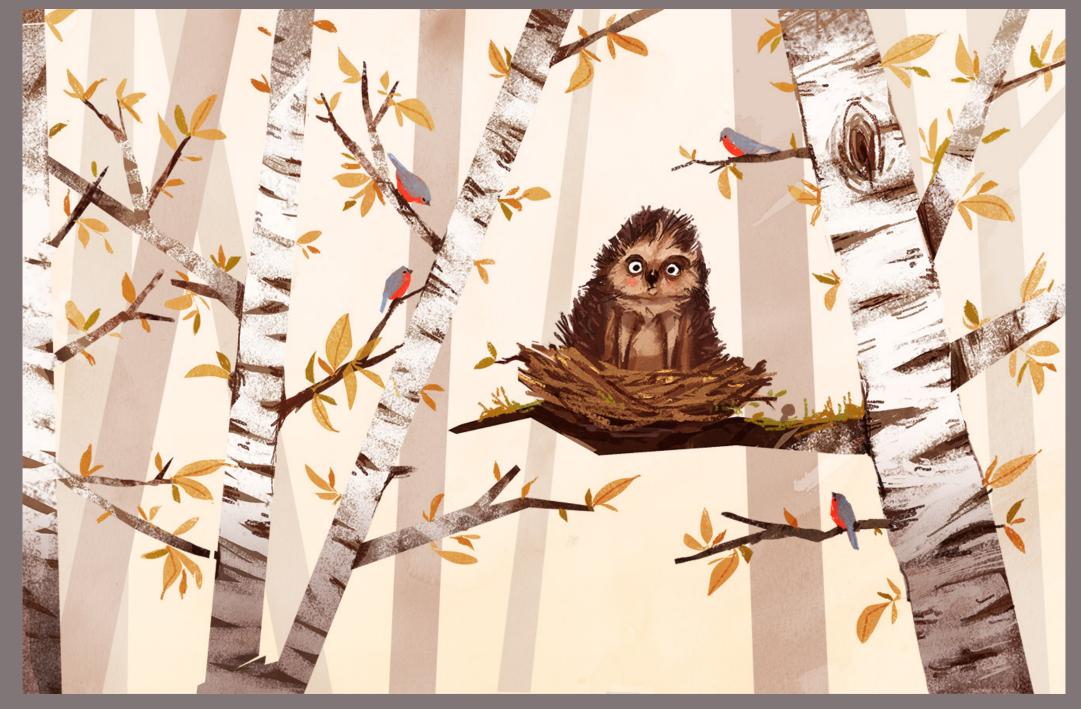

PERSONAL VISUAL DEVELOPMENT PROJECT SEQUENCE CONCEPT: "DISCOVERING BILL'S GRANDFATHER'S TREASURE"



# BILL'S HOUSE AT THE CANYON ENVIRONMENT DESIGN & COLOR STUDIES











BILL'S HOUSE

AT THE CANYON

INTERIOR ENVIRONMENT & PROP DESIGN











THE GRAND LIFE

CHARACTER DESIGN BILL

RETIRED RANGER, NOW INHABITANT OF THE GRAND CANYON



INITIAL SKETCHES AND EXPRESSION & POSE SHEET





### CHARACTER DESIGN BILL CHARACTER TURNAROUND & DIGITAL PAINT





### CHARACTER DESIGN HEIDY GOLDEN MANTLED GROUND SQUIRREL







EXPRESSION & POSE SHEET

### CHARACTER DESIGN BURT BIGHORN SHEEP







## ILLUSTRATION AND CHARACTER CONCEPTS

ILLUSTRATION "UNBEARABLE MANNERS"
AND CHARACTER DESIGN SERIES
OF ANIMALS IN SUITS





### ILLUSTRATIONS

BOTTOM LEFT: "WRONG NEST"
RIGHT: "UNLUCKY FISHERMAN"





### ILLUSTRATIONS | | | | | | | |

"CITY LIGHTS"





#### DOODLES AND SKETCHES

IN A VARIATION OF MEDIA AND STYLES









### THANK YOU FOR LOOKING!

WWW.JULIASKALA.WEEBLY.COM JULIASKALA@YAHOO.DE

MOBILE: +49 1525 7197940