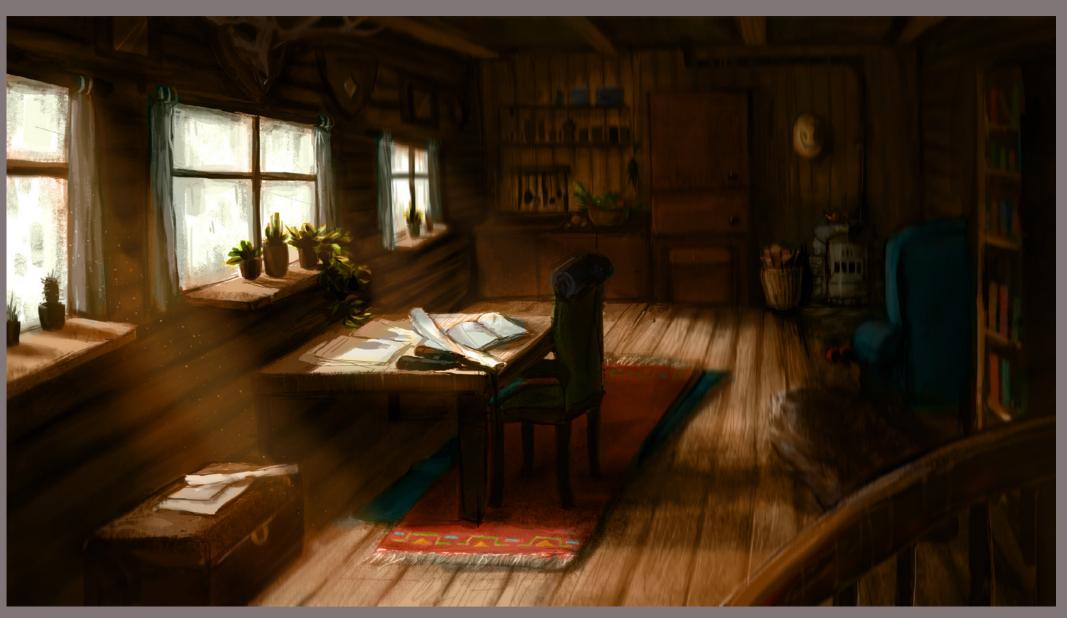

# BILL'S HOUSE AT THE CANYON ENVIRONMENT DESIGN & COLOR STUDIES

BILL'S HOUSE

AT THE CANYON

INTERIOR ENVIRONMENT & PROP DESIGN

THE GRAND LIFE

CHARACTER DESIGN BILL

RETIRED RANGER, NOW INHABITANT OF THE GRAND CANYON