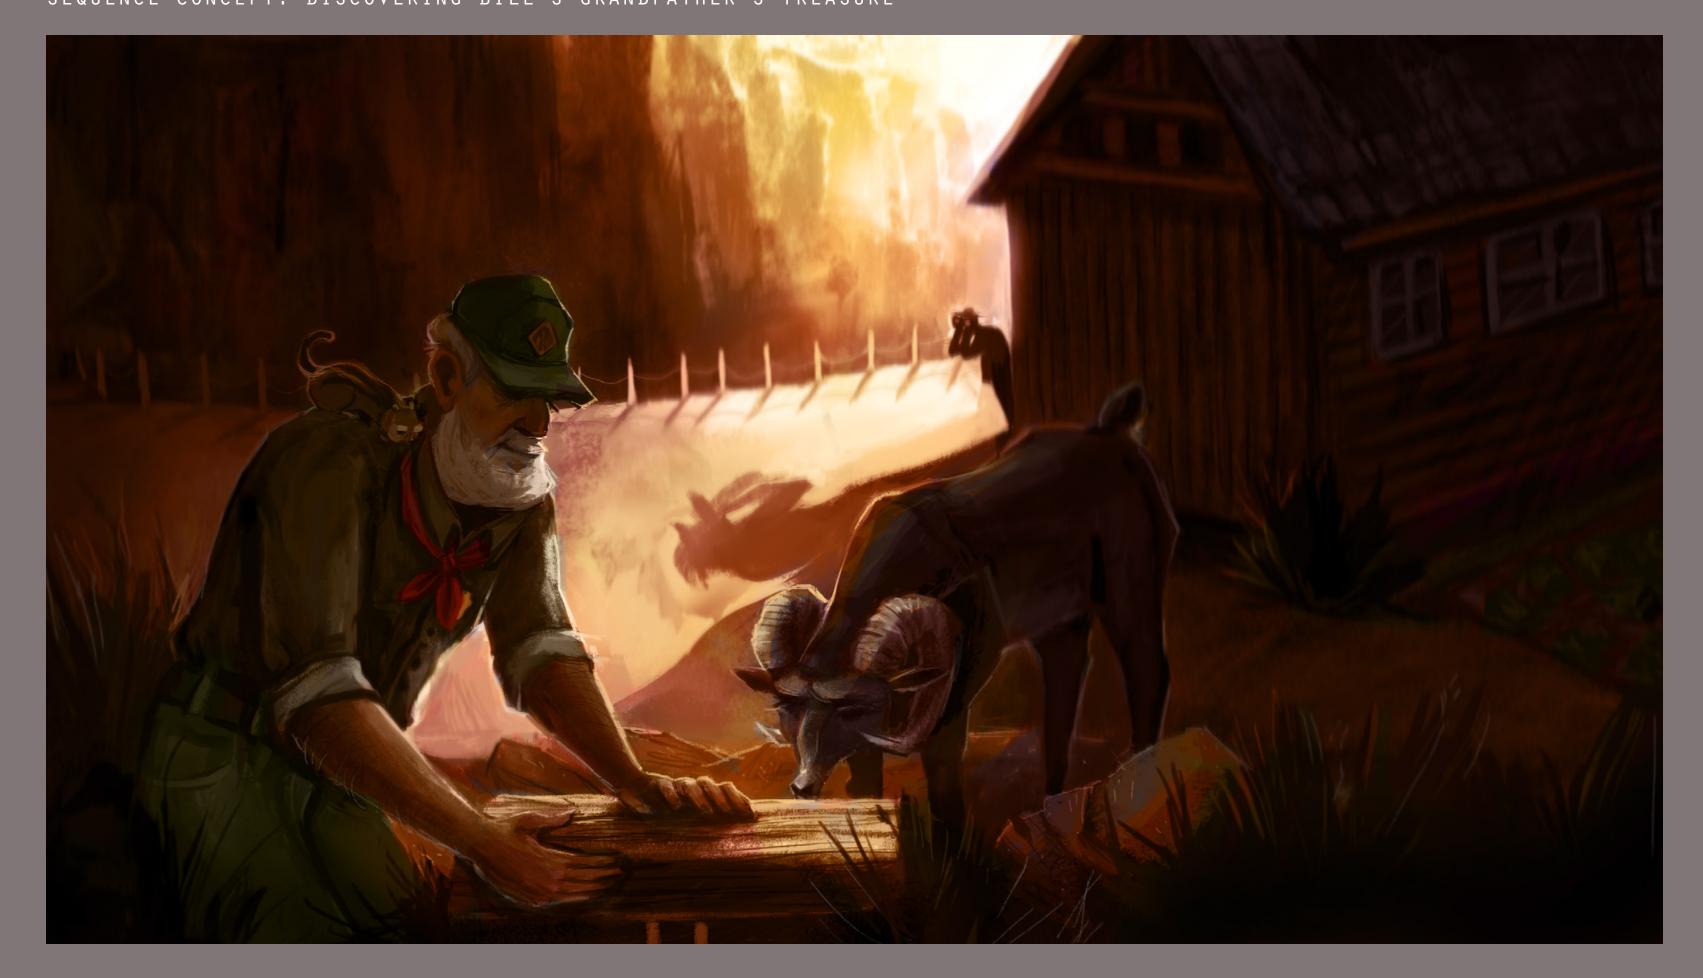

### LAYOUTS/COLOR KEY CONCEPT & GESTURE DRAWINGS

"THE GRAND LIFE" - PERSONAL VISUAL DEVELOPMENT PROJECT SEQUENCE CONCEPT: "DISCOVERING BILL'S GRANDFATHER'S TREASURE"