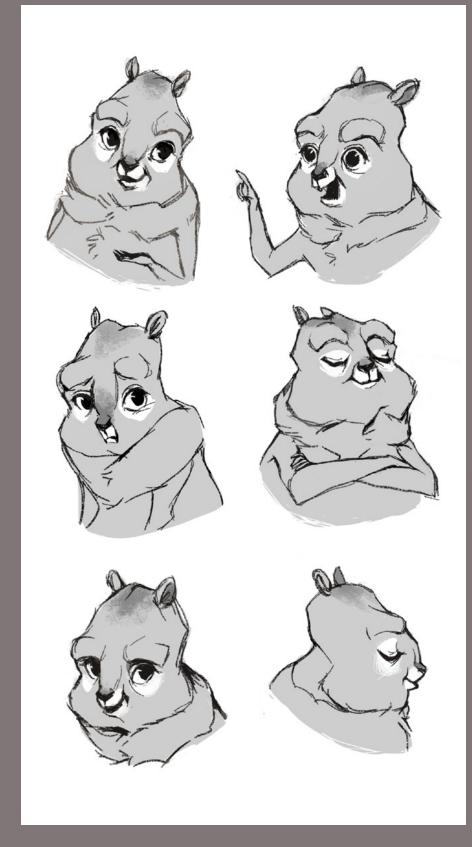

### CHARACTER DESIGN HEIDY GOLDEN MANTLED GROUND SQUIRREL

EXPRESSION & POSE SHEET