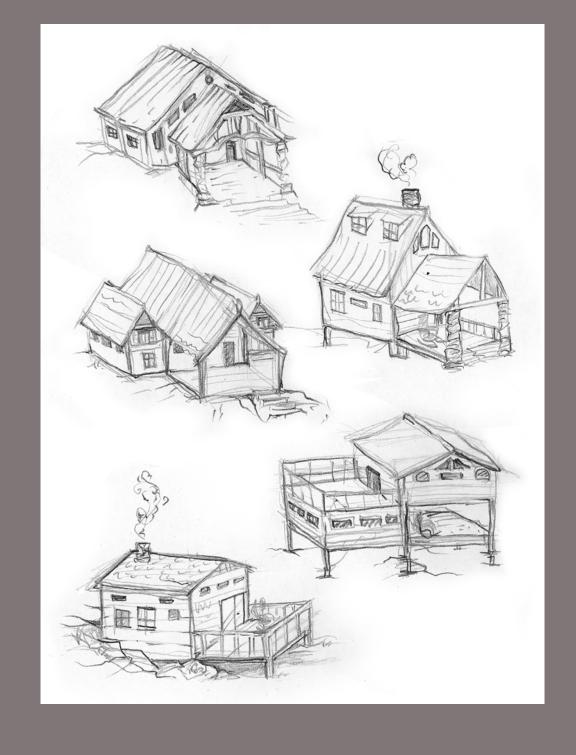

# BILL'S HOUSE AT THE CANYON ENVIRONMENT DESIGN & COLOR STUDIES

BILL'S HOUSE

AT THE CANYON

INTERIOR ENVIRONMENT & PROP DESIGN

THE GRAND LIFE

CHARACTER DESIGN BILL

RETIRED RANGER, NOW INHABITANT OF THE GRAND CANYON