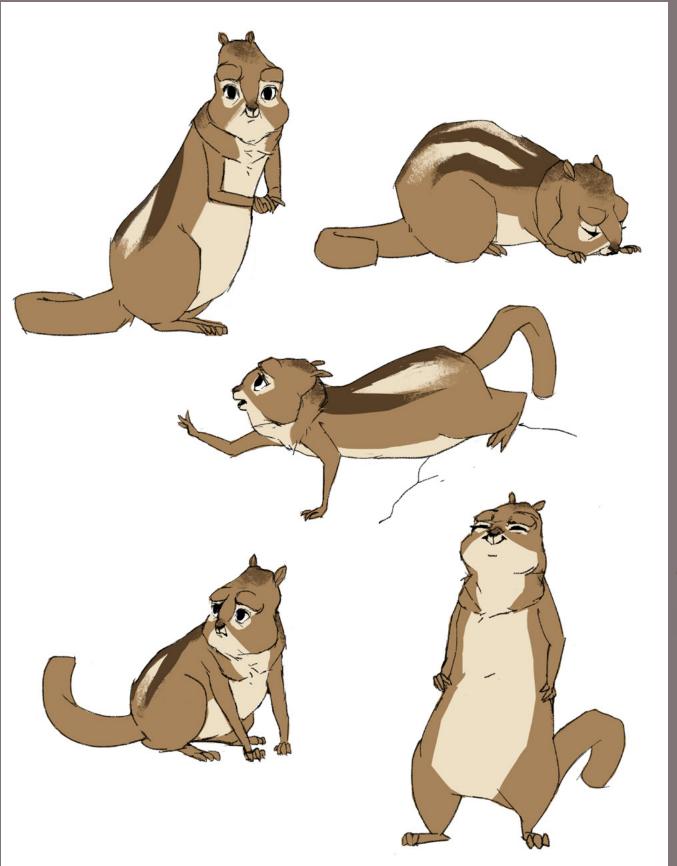

### CHARACTER DESIGN HEIDY GOLDEN MANTLED GROUND SQUIRREL

EXPRESSION & POSE SHEET