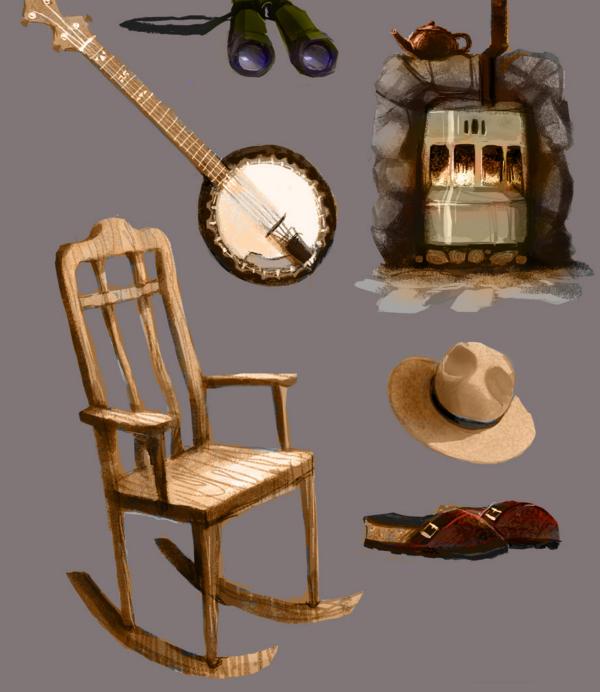

# BILL'S HOUSE AT THE CANYON ENVIRONMENT DESIGN & COLOR STUDIES

BILL'S HOUSE

AT THE CANYON

INTERIOR ENVIRONMENT & PROP DESIGN

THE GRAND LIFE

CHARACTER DESIGN BILL

RETIRED RANGER, NOW INHABITANT OF THE GRAND CANYON