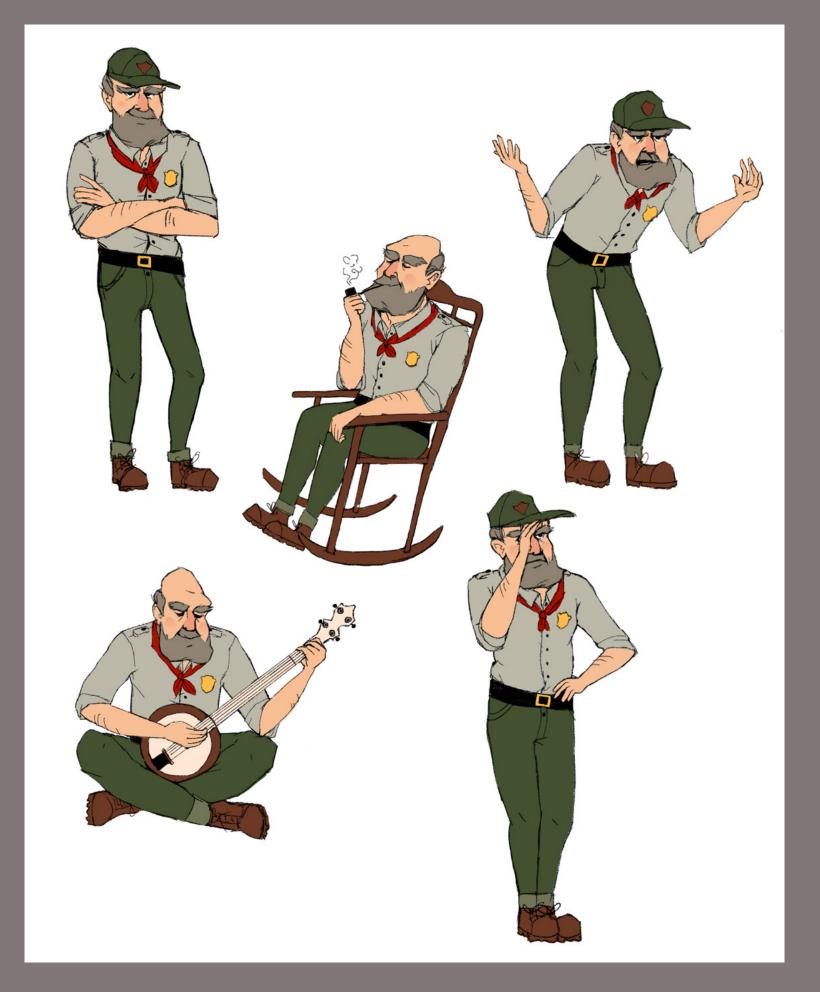

# BILL'S HOUSE AT THE CANYON ENVIRONMENT DESIGN & COLOR STUDIES

BILL'S HOUSE

AT THE CANYON

INTERIOR ENVIRONMENT & PROP DESIGN

THE GRAND LIFE

CHARACTER DESIGN BILL

RETIRED RANGER, NOW INHABITANT OF THE GRAND CANYON

### CHARACTER DESIGN BILL CHARACTER TURNAROUND & DIGITAL PAINT