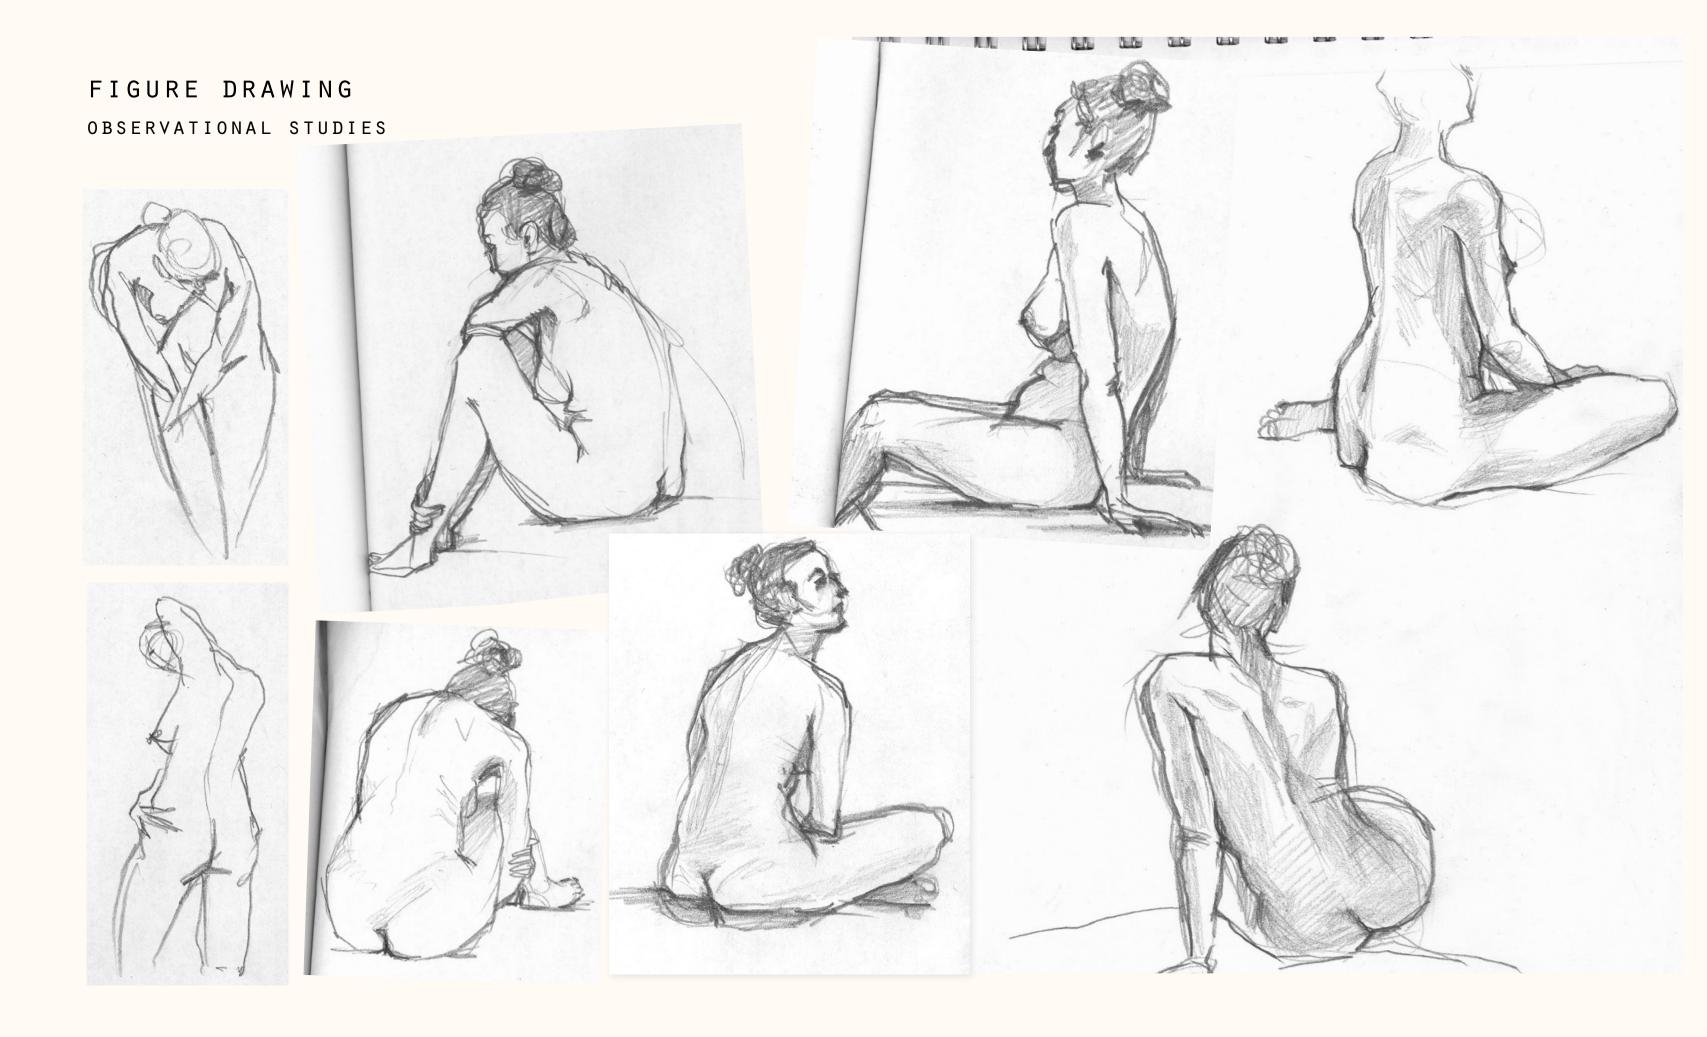

### LAYOUTS/COLOR KEY CONCEPT & GESTURE DRAWINGS

"THE GRAND LIFE" - PERSONAL VISUAL DEVELOPMENT PROJECT SEQUENCE CONCEPT: "DISCOVERING BILL'S GRANDFATHER'S TREASURE"